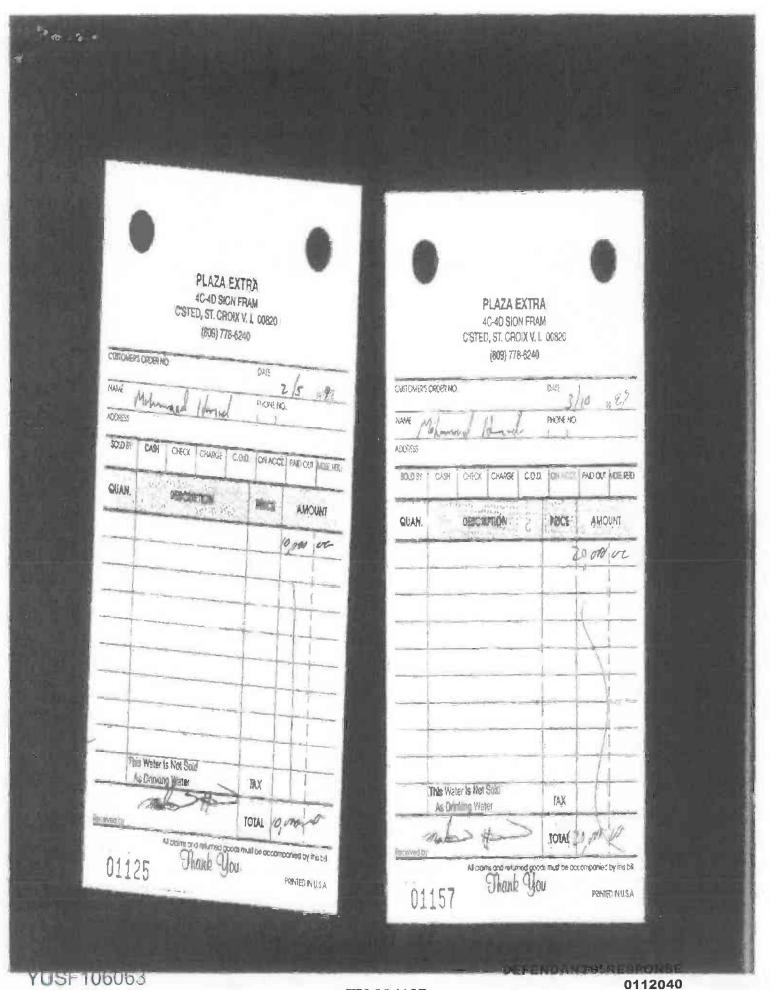

#### Interrogatory 42 of 50:

Beginning at page 54 and running through this deposition testimony there is reference to \$1.6 million ("the \$1.6 million") that Yusuf/United assert is owed to either United or Yusuf by the Hameds as set forth in Maher Yusuf Deposition Exhibit 144 (attached to **Exhibit A**), Bates numbered HAMD200103, dated August 15th, 2012. Explain in detail, including (but not limited to) reference to any applicable documents, dates, conversations, to whom (or what entity) the amounts are owed, witnesses, what stores or business operations that \$1.6 million relates to and, in full and similar levels of detail, which stores or business operations it does not relate to. Include but do not limit this to a discussion of all underlying documents used for the calculations and the calculations at to which amounts are ascribable to which stores.

# Interrogatory 43 of 50:

Keeping in mind that Maher Yusuf's testimony, most clearly at pages 67-68, is that some of the receipts that were added to "calculate" \$1.6 million figure were intentionally destroyed by Maher Yusuf and others in anticipation of an FBI raid.

30 (B) (6) OF UNITED CORP. - MAHER "MIKE" YUSUF -- DIRECT 1 Is that the letter you were talking about? 2 Α. Yeah. Well, yes. 3 Ο. This is -- this is a document, Exhibit 144, Bates 4 numbered HAMD200103, dated August 15th, 2012. 5 And when -- when you sent this letter to -when this letter was sent to Mr. Mohammad Hamed, it says, 6 does it not, that, This amount equals the proceeds you 7 previously withdrew through your agent, Waleed Hamed. 8 9 Is what you're describing his withdrawing is 10 withdrawing funds in this manner? Right. 11 Α. I'm sorry? 12 Q. 13 Α. Right, yes. 14 (Deposition Exhibit No. 146 was marked for identification.) 15 (Mr. Hartmann) Okay. And -- and I'm going to now 16 Q. give you Document 146, and attached to this version of the 17 letter, is there a set of different documents? 18 Who are you referring to, the 144 or the 146? 19 Α. 20 Q. Well, the 146 you were just handed. Exhibit 146? 21 Α. 22 Q. Yes. 23 Okay. It's the same letter. Α. 24 It's the same letter, but does -- the second one Q. 25 has a series of attachments on it, --

30(B)(6) OF UNITED CORP. - MAHER "MIKE" YUSUF -- DIRECT

| 1  | A. Correct.                                                |
|----|------------------------------------------------------------|
| 2  | Q does it?                                                 |
| 3  | Okay. If you'll look at the first attached                 |
| 4  | page, is is that the ledger you're describing?             |
| 5  | A. Yes.                                                    |
| 6  | <b>Q.</b> Okay. So do I understand you correctly that if   |
| 7  | if someone came to you, you would write down the amount of |
| 8  | money they would they obtained from you?                   |
| 9  | A. Yes.                                                    |
| 10 | <b>Q.</b> And where on that ledger does it show the        |
| 11 | withdrawals made by the Yusufs?                            |
| 12 | A. I this is not here.                                     |
| 13 | Q. It's not there?                                         |
| 14 | A. No.                                                     |
| 15 | <b>Q.</b> Do you have that?                                |
| 16 | <b>A.</b> It was receipts that we some receipts that       |
| 17 | we we had.                                                 |
| 18 | <b>Q.</b> Was this ledger that you've attached here, was   |
| 19 | that written contemporaneously with the withdrawals? In    |
| 20 | other words, were you writing that ledger back in 19 the   |
| 21 | dates that that are shown there?                           |
| 22 | A. Yes.                                                    |
| 23 | <b>Q.</b> And did you write a Yusuf ledger?                |
| 24 | A. I don't recall writing a Yusuf letter ledger.           |
| 25 | I think I did receipts at that time also.                  |