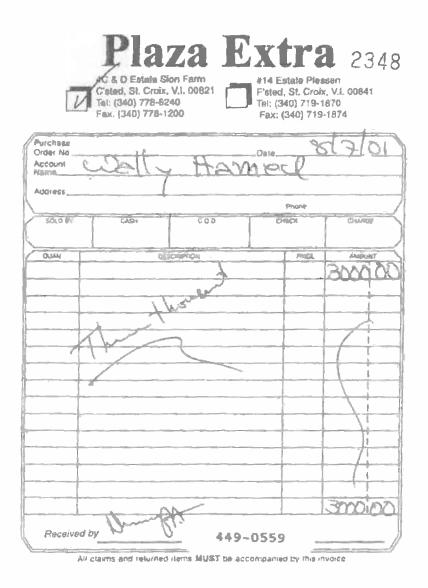

#### Interrogatory 42 of 50:

Beginning at page 54 and running through this deposition testimony there is reference to \$1.6 million ("the \$1.6 million") that Yusuf/United assert is owed to either United or Yusuf by the Hameds as set forth in Maher Yusuf Deposition Exhibit 144 (attached to **Exhibit A**), Bates numbered HAMD200103, dated August 15th, 2012. Explain in detail, including (but not limited to) reference to any applicable documents, dates, conversations, to whom (or what entity) the amounts are owed, witnesses, what stores or business operations that \$1.6 million relates to and, in full and similar levels of detail, which stores or business operations it does not relate to. Include but do not limit this to a discussion of all underlying documents used for the calculations and the calculations at to which amounts are ascribable to which stores.

# Interrogatory 43 of 50:

Keeping in mind that Maher Yusuf's testimony, most clearly at pages 67-68, is that some of the receipts that were added to "calculate" \$1.6 million figure were intentionally destroyed by Maher Yusuf and others in anticipation of an FBI raid.

30 (B) (6) OF UNITED CORP. - MAHER "MIKE" YUSUF -- DIRECT 1 Is that the letter you were talking about? 2 Α. Yeah. Well, yes. 3 Ο. This is -- this is a document, Exhibit 144, Bates 4 numbered HAMD200103, dated August 15th, 2012. 5 And when -- when you sent this letter to -when this letter was sent to Mr. Mohammad Hamed, it says, 6 does it not, that, This amount equals the proceeds you 7 previously withdrew through your agent, Waleed Hamed. 8 9 Is what you're describing his withdrawing is 10 withdrawing funds in this manner? Right. 11 Α. I'm sorry? 12 Q. 13 Α. Right, yes. 14 (Deposition Exhibit No. 146 was marked for identification.) 15 (Mr. Hartmann) Okay. And -- and I'm going to now 16 Q. give you Document 146, and attached to this version of the 17 letter, is there a set of different documents? 18 Who are you referring to, the 144 or the 146? 19 Α. 20 Q. Well, the 146 you were just handed. Exhibit 146? 21 Α. 22 Q. Yes. 23 Okay. It's the same letter. Α. 24 It's the same letter, but does -- the second one Q. 25 has a series of attachments on it, --