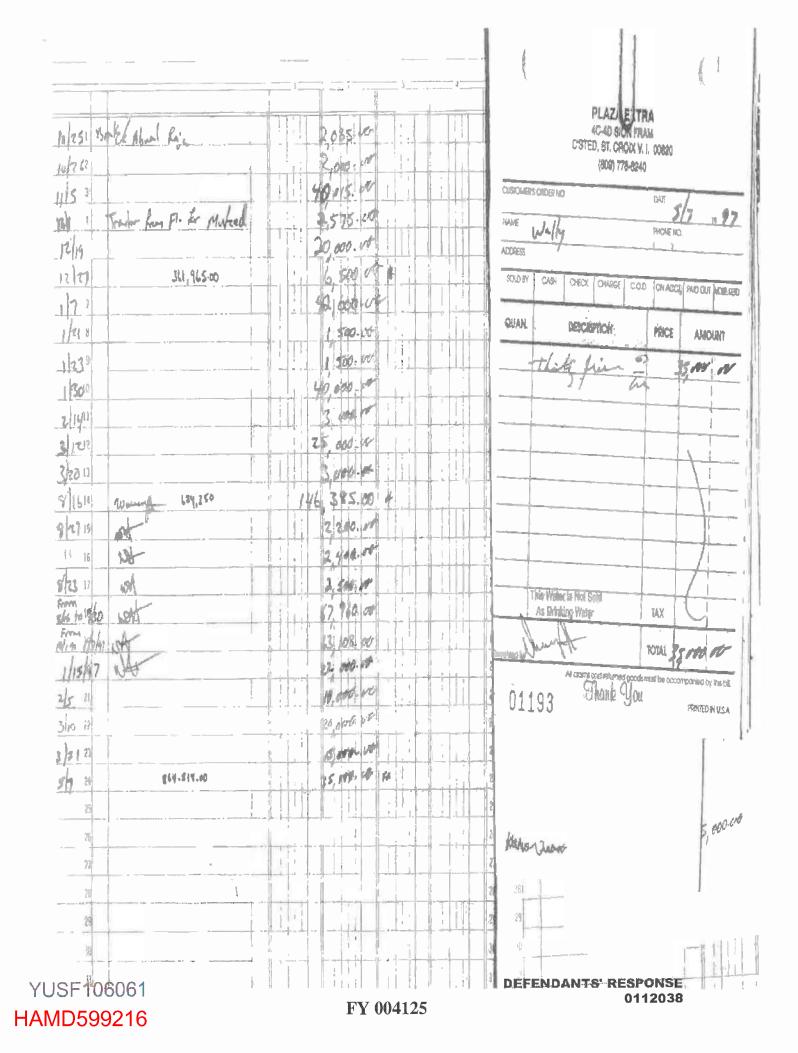

#### Interrogatory 42 of 50:

Beginning at page 54 and running through this deposition testimony there is reference to \$1.6 million ("the \$1.6 million") that Yusuf/United assert is owed to either United or Yusuf by the Hameds as set forth in Maher Yusuf Deposition Exhibit 144 (attached to **Exhibit A**), Bates numbered HAMD200103, dated August 15th, 2012. Explain in detail, including (but not limited to) reference to any applicable documents, dates, conversations, to whom (or what entity) the amounts are owed, witnesses, what stores or business operations that \$1.6 million relates to and, in full and similar levels of detail, which stores or business operations it does not relate to. Include but do not limit this to a discussion of all underlying documents used for the calculations and the calculations at to which amounts are ascribable to which stores.

30 (B) (6) OF UNITED CORP. - MAHER "MIKE" YUSUF -- DIRECT

1 I'm sorry. I'm having a fantasy experience. 2 Just ignore it. 3 Withdraw the question. While -- at some point while you were in 4 5 the -- in control of the safe, Mr. Mohammad might come to you and say, I need \$10,000, is that correct? 6 MR. HODGES: Okay. Let's just make sure, 7 you're talking about the safe in the Plaza Extra East store? 8 MR. HARTMANN: East store. 9 10 MR. HODGES: Okay. (Mr. Hartmann) During the period that you were in 11 Ο. 12 charge of it. Yes, he would --13 Α. He might come to you and say, I need \$10,000? 14 0. 15 Α. Yes. And what would you do? How -- just describe the 16 Q. 17 physical process of what would then next happen? From '94, I believe I used to keep a ledger, and 18 Α. that ledger is attached to the 2.7 million that you have 19 20 there. A ledger, and I called it Mohammad Hamed. And any time he received money from me, I chat (phonetic) it down. 21 22 (Deposition Exhibit No. 144 was 23 marked for identification.) 24 (Mr. Hartmann) And when you say it was attached Q. 25 to that letter, I'm going to hand you Exhibit 144.

30 (B) (6) OF UNITED CORP. - MAHER "MIKE" YUSUF -- DIRECT 1 Is that the letter you were talking about? 2 Α. Yeah. Well, yes. 3 Ο. This is -- this is a document, Exhibit 144, Bates 4 numbered HAMD200103, dated August 15th, 2012. 5 And when -- when you sent this letter to -when this letter was sent to Mr. Mohammad Hamed, it says, 6 does it not, that, This amount equals the proceeds you 7 previously withdrew through your agent, Waleed Hamed. 8 9 Is what you're describing his withdrawing is 10 withdrawing funds in this manner? Right. 11 Α. I'm sorry? 12 Q. 13 Α. Right, yes. 14 (Deposition Exhibit No. 146 was marked for identification.) 15 (Mr. Hartmann) Okay. And -- and I'm going to now 16 Q. give you Document 146, and attached to this version of the 17 letter, is there a set of different documents? 18 Who are you referring to, the 144 or the 146? 19 Α. 20 Q. Well, the 146 you were just handed. Exhibit 146? 21 Α. 22 Q. Yes. 23 Okay. It's the same letter. Α. 24 It's the same letter, but does -- the second one Q. 25 has a series of attachments on it, --

30(B)(6) OF UNITED CORP. - MAHER "MIKE" YUSUF -- DIRECT

| 1  | A. Correct.                                                |
|----|------------------------------------------------------------|
| 2  | Q does it?                                                 |
| 3  | Okay. If you'll look at the first attached                 |
| 4  | page, is is that the ledger you're describing?             |
| 5  | A. Yes.                                                    |
| 6  | <b>Q.</b> Okay. So do I understand you correctly that if   |
| 7  | if someone came to you, you would write down the amount of |
| 8  | money they would they obtained from you?                   |
| 9  | A. Yes.                                                    |
| 10 | <b>Q.</b> And where on that ledger does it show the        |
| 11 | withdrawals made by the Yusufs?                            |
| 12 | A. I this is not here.                                     |
| 13 | Q. It's not there?                                         |
| 14 | A. No.                                                     |
| 15 | <b>Q.</b> Do you have that?                                |
| 16 | <b>A.</b> It was receipts that we some receipts that       |
| 17 | we we had.                                                 |
| 18 | <b>Q.</b> Was this ledger that you've attached here, was   |
| 19 | that written contemporaneously with the withdrawals? In    |
| 20 | other words, were you writing that ledger back in 19 the   |
| 21 | dates that that are shown there?                           |
| 22 | A. Yes.                                                    |
| 23 | <b>Q.</b> And did you write a Yusuf ledger?                |
| 24 | A. I don't recall writing a Yusuf letter ledger.           |
| 25 | I think I did receipts at that time also.                  |

30 (B) (6) OF UNITED CORP. - MAHER "MIKE" YUSUF -- DIRECT

1 Q. Okay. 2 Α. But for Mohammad, I had a ledger, because Mohammad 3 used to be in the warehouse, so I would give it to him or 4 he'll stop by and I'll leave it with the girls to give it to 5 him. And I just wrote it down and just told Wally that, 6 Your father is coming for this and this and that. 7 You know, I was working under Wally at that time. 8 Q. Okay. And when you were working under Wally at that time, would -- would Wally withdraw money? 9 10 A. Yes. Are -- are Wally's withdrawals listed on this 11 Q. 12 list? 13 Α. On the ledger? 14 Ο. Yes. I -- I'm not sure if any of these would -- would 15 Α. be Wally also, or just Mr. Mohammad, but let's go to the 16 17 next page. 18 Q. Okay. There's a subtotal here which Wally signed --19 Α. 20 Q. Okay. -- to acknowledge all these withdrawals. 21 Α. 22 Q. I get that, but what I'm trying to get at is what 23 does it say at the top of that page? 24 Α. Mohammad Hamed. 25 So were those -- I'm just trying to get Q. Okay.

30(B)(6) OF UNITED CORP. - MAHER "MIKE" YUSUF -- DIRECT 1 whether you recall whether those were just Mohammad Hamed's 2 withdrawals, or whether they were also Wally's? 3 Α. I don't remember if anything here was Wally's. I 4 can't remember. 5 Q. Okay. You don't know. 6 I mean, Mr. Mohammad was pulling, you know, he was Α. 7 pulling some good money. 8 Ο. Right. And if your father wanted to, you called it "pulling some good money"? 9 10 Yeah, he was pulling some good money, from the Α. numbers you see here. 11 12 Q. I see. And was your father pulling some good 13 money? 14 From where? Α. 15 Q. From you. 16 He was not here. He was in St. Thomas. Α. 17 Q. No, no. I'm just asking the question. Was he -first, let's start with, was he pulling it from you? 18 19 Α. No. 20 Q. No. Where was your father pulling it? 21 I'm not sure where he was pulling it from. 22 Α. I was 23 not there where he was. 24 Okay. He was in St. Thomas, right? Q. 25 He was in St. Thomas. I'm in St. Croix. Α.